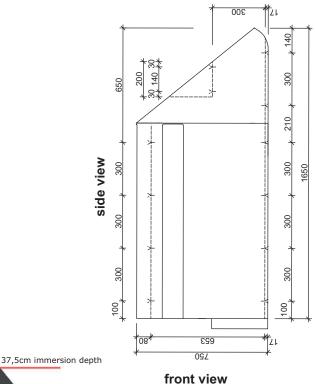

max. recommended immersion depth= 37,5cm

dovetail connection

integrated screw

thread (M10)

integrated screw thread (M10)