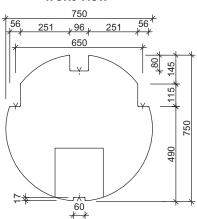

## Modular Float System PT01 End Section

as of Sep. 2021

| technical data                 |                    |
|--------------------------------|--------------------|
| dimensions:                    | Ø=75cm, I=165cm    |
| wall thickness :               | approx. 7-8mm      |
| self-weight:                   | approx. 32kg       |
| material:                      | polyethylene       |
| screw threads M10:             | 22 pcs. in total   |
| standard color:                | black              |
| (other colors on request)      |                    |
| load capacity (approx. values) |                    |
| immersion depth [cm]           | load capacity [kg] |
| 5,0                            | -15,0              |
| 10,0                           | 18,0               |
| 15,0                           | 60,0               |
| 20,0                           | 107,0              |
| 25,0                           | 156,0              |
| 30.0                           | 207.0              |