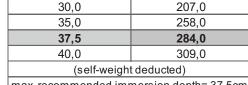

## Modular Float System PT01 End Section

as of Sep. 2021

| technical data                 |                    |
|--------------------------------|--------------------|
| dimensions:                    | Ø=75cm, I=165cm    |
| wall thickness :               | approx. 7-8mm      |
| self-weight:                   | approx. 32kg       |
| material:                      | polyethylene       |
| screw threads M10:             | 22 pcs. in total   |
| standard color:                | black              |
| (other colors on request)      |                    |
| load capacity (approx. values) |                    |
| immersion depth [cm]           | load capacity [kg] |
| 5,0                            | -15,0              |
| 10,0                           | 18,0               |
| 15,0                           | 60,0               |
| 20,0                           | 107,0              |
| 25,0                           | 156,0              |
| 30.0                           | 207.0              |

max. recommended immersion depth= 37,5cm

dovetail connection

integrated screw

thread (M10)

integrated screw thread (M10)