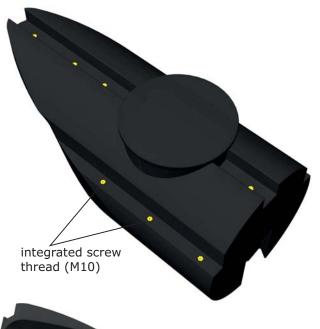

## **PERE30**

**Front Section** 

with tunnel for installation of a bow thruster

| technical data            |                  |
|---------------------------|------------------|
| dimensions:               | Ø=75cm, I=165cm  |
| wall thickness:           | approx. 7-8mm    |
| self-weight:              | approx. 41kg     |
| material:                 | polyethylene     |
| screw threads M10:        | 15 pcs. in total |
| standard color:           | black            |
| (other colors on request) |                  |