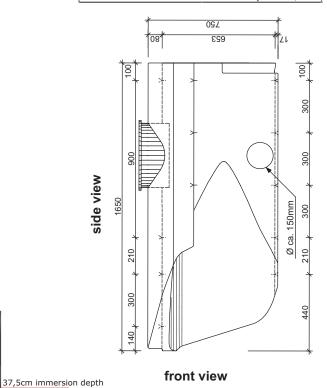

## **PERE30**

**Front Section** 

with tunnel for installation of a bow thruster

| technical data            |                  |
|---------------------------|------------------|
| dimensions:               | Ø=75cm, I=165cm  |
| wall thickness:           | approx. 7-8mm    |
| self-weight:              | approx. 41kg     |
| material:                 | polyethylene     |
| screw threads M10:        | 15 pcs. in total |
| standard color:           | black            |
| (other colors on request) |                  |

| load capacity (approx. values)           |                    |
|------------------------------------------|--------------------|
| immersion depth [cm]                     | load capacity [kg] |
| 5,0                                      | -39,0              |
| 10,0                                     | -13,0              |
| 15,0                                     | 20,0               |
| 20,0                                     | 58,0               |
| 25,0                                     | 98,0               |
| 30,0                                     | 141,0              |
| 35,0                                     | 185,0              |
| 37,5                                     | 208,0              |
| 40,0                                     | 231,0              |
| (self-weight deducted)                   |                    |
| max. recommended immersion depth= 37,5cm |                    |