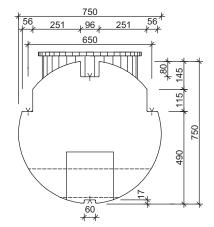

## **PERE30**

**Front Section** 

with tunnel for installation of a bow thruster

| technical data            |                  |
|---------------------------|------------------|
| dimensions:               | Ø=75cm, I=165cm  |
| wall thickness:           | approx. 7-8mm    |
| self-weight:              | approx. 41kg     |
| material:                 | polyethylene     |
| screw threads M10:        | 15 pcs. in total |
| standard color:           | black            |
| (other colors on request) |                  |