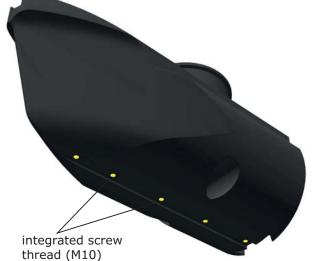

## **PERE30**

**Front Section** 

with tunnel for installation of a bow thruster

| technical data            |                  |
|---------------------------|------------------|
| dimensions:               | Ø=75cm, I=165cm  |
| wall thickness:           | approx. 7-8mm    |
| self-weight:              | approx. 41kg     |
| material:                 | polyethylene     |
| screw threads M10:        | 15 pcs. in total |
| standard color:           | black            |
| (other colors on request) |                  |