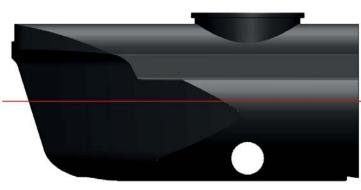

| load capacity (approx. values)           |                    |
|------------------------------------------|--------------------|
| immersion depth [cm]                     | load capacity [kg] |
| 5,0                                      | -39,0              |
| 10,0                                     | -13,0              |
| 15,0                                     | 20,0               |
| 20,0                                     | 58,0               |
| 25,0                                     | 98,0               |
| 30,0                                     | 141,0              |
| 35,0                                     | 185,0              |
| 37,5                                     | 208,0              |
| 40,0                                     | 231,0              |
| (self-weight deducted)                   |                    |
| max. recommended immersion depth= 37,5cm |                    |