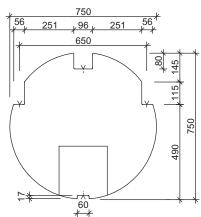

## Modular Float System PT01 Front Section

as of Sep. 2021

| technical data                 |                    |  |
|--------------------------------|--------------------|--|
| dimensions:                    | Ø=75cm, I=165cm    |  |
| wall thickness :               | approx. 7-8mm      |  |
| self-weight:                   | approx. 34kg       |  |
| material:                      | polyethylene       |  |
| screw threads M10:             | 17 pcs. in total   |  |
| standard color:                | black              |  |
| (other colors on request)      |                    |  |
| load capacity (approx. values) |                    |  |
| immersion depth [cm]           | load capacity [kg] |  |
| inniersion depth [cm]          | loau capacity [Kg] |  |