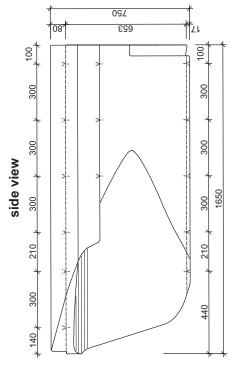

## Modular Float System PT01 Front Section

as of Sep. 2021

| technical data                 |                    |  |
|--------------------------------|--------------------|--|
| dimensions:                    | Ø=75cm, I=165cm    |  |
| wall thickness :               | approx. 7-8mm      |  |
| self-weight:                   | approx. 34kg       |  |
| material:                      | polyethylene       |  |
| screw threads M10:             | 17 pcs. in total   |  |
| standard color:                | black              |  |
| (other colors on request)      |                    |  |
| load capacity (approx. values) |                    |  |
| immersion depth [cm]           | load capacity [kg] |  |
| inniersion depth [cm]          | loau capacity [Kg] |  |