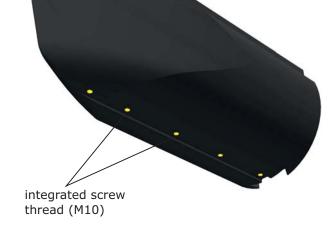

max. recommended immersion depth= 37,5cm

front view

dovetail connection

integrated screw thread (M10)