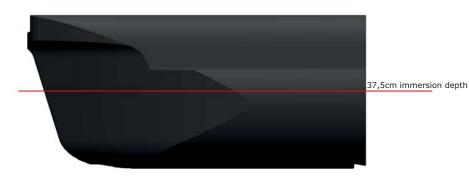

| inimersion depth [cm]                   | ισαύ σαράσιτη [κά] |
|-----------------------------------------|--------------------|
| 5,0                                     | -22,0              |
| 10,0                                    | 3,0                |
| 15,0                                    | 37,0               |
| 20,0                                    | 75,0               |
| 25,0                                    | 115,0              |
| 30,0                                    | 158,0              |
| 35,0                                    | 202,0              |
| 37,5                                    | 225,0              |
| 40,0                                    | 248,0              |
| (self-weight deducted)                  |                    |
| max recommanded immersion depth= 37 5cm |                    |

max. recommended immersion depth= 37,5cm

front view

dovetail connection

integrated screw thread (M10)