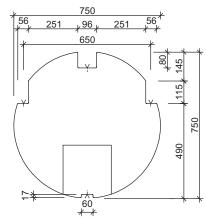

© Perebo Schwimmsysteme GmbH & Co. KG, Germany, 2021

SCHWIMMSYSTEME

| technical data                                                     |                                                                                   |
|--------------------------------------------------------------------|-----------------------------------------------------------------------------------|
| dimensions:                                                        | Ø=75cm, l=110cm                                                                   |
| wall thickness :                                                   | approx. 7-8mm                                                                     |
| self-weight:                                                       | approx. 27kg                                                                      |
| material:                                                          | polyethylene                                                                      |
| screw threads M10:                                                 | 16 pcs. in total                                                                  |
| standard color:                                                    | black                                                                             |
| (other colors on request)                                          |                                                                                   |
| load capacity (approx. values)                                     |                                                                                   |
| ieau capacity                                                      |                                                                                   |
| immersion depth [cm]                                               | load capacity [kg]                                                                |
| immersion depth [cm]                                               | load capacity [kg]                                                                |
| 5,0                                                                | -14,0                                                                             |
| 5,0<br>10,0                                                        | -14,0<br>10,0                                                                     |
| 5,0                                                                | -14,0                                                                             |
| 5,0<br>10,0                                                        | -14,0<br>10,0                                                                     |
| 5,0<br>10,0<br>15,0<br>20,0                                        | -14,0<br>10,0<br>40,0<br>74,0                                                     |
| 5,0<br>10,0<br>15,0                                                | -14,0<br>10,0<br>40,0                                                             |
| 5,0<br>10,0<br>15,0<br>20,0<br>25,0                                | -14,0<br>10,0<br>40,0<br>74,0<br>112,0                                            |
| 5,0<br>10,0<br>15,0<br>20,0<br>25,0<br>30,0                        | -14,0<br>10,0<br>40,0<br>74,0<br>112,0<br>151,0                                   |
| 5,0<br>10,0<br>15,0<br>20,0<br>25,0<br>30,0<br>35,0                | -14,0<br>10,0<br>40,0<br>74,0<br>112,0<br>151,0<br>191,0                          |
| 5,0<br>10,0<br>15,0<br>20,0<br>25,0<br>30,0<br>35,0<br><b>37,5</b> | -14,0<br>10,0<br>40,0<br>74,0<br>112,0<br>151,0<br>191,0<br><b>212,0</b><br>232,0 |