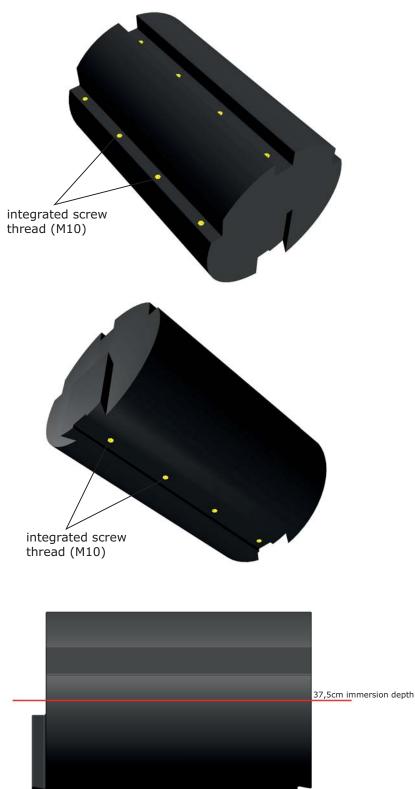

## Modular Float System PT01 Middle Section

dovetail connection

## Important note:

Please note that it may come to dimensional deviations as a result of production and at different outside temperatures. Therefore, the thread distances must always measure directly on the pontoons.

© Perebo Schwimmsysteme GmbH & Co. KG, Germany, 2021

SCHWIMMSYSTEME

| technical data                                                     |                                                                                   |
|--------------------------------------------------------------------|-----------------------------------------------------------------------------------|
| dimensions:                                                        | Ø=75cm, l=110cm                                                                   |
| wall thickness :                                                   | approx. 7-8mm                                                                     |
| self-weight:                                                       | approx. 27kg                                                                      |
| material:                                                          | polyethylene                                                                      |
| screw threads M10:                                                 | 16 pcs. in total                                                                  |
| standard color:                                                    | black                                                                             |
| (other colors on request)                                          |                                                                                   |
| load capacity (approx. values)                                     |                                                                                   |
| ieau capacity                                                      |                                                                                   |
| immersion depth [cm]                                               | load capacity [kg]                                                                |
| immersion depth [cm]                                               | load capacity [kg]                                                                |
| 5,0                                                                | -14,0                                                                             |
| 5,0<br>10,0                                                        | -14,0<br>10,0                                                                     |
| 5,0                                                                | -14,0                                                                             |
| 5,0<br>10,0                                                        | -14,0<br>10,0                                                                     |
| 5,0<br>10,0<br>15,0<br>20,0                                        | -14,0<br>10,0<br>40,0<br>74,0                                                     |
| 5,0<br>10,0<br>15,0                                                | -14,0<br>10,0<br>40,0                                                             |
| 5,0<br>10,0<br>15,0<br>20,0<br>25,0                                | -14,0<br>10,0<br>40,0<br>74,0<br>112,0                                            |
| 5,0<br>10,0<br>15,0<br>20,0<br>25,0<br>30,0                        | -14,0<br>10,0<br>40,0<br>74,0<br>112,0<br>151,0                                   |
| 5,0<br>10,0<br>15,0<br>20,0<br>25,0<br>30,0<br>35,0                | -14,0<br>10,0<br>40,0<br>74,0<br>112,0<br>151,0<br>191,0                          |
| 5,0<br>10,0<br>15,0<br>20,0<br>25,0<br>30,0<br>35,0<br><b>37,5</b> | -14,0<br>10,0<br>40,0<br>74,0<br>112,0<br>151,0<br>191,0<br><b>212,0</b><br>232,0 |