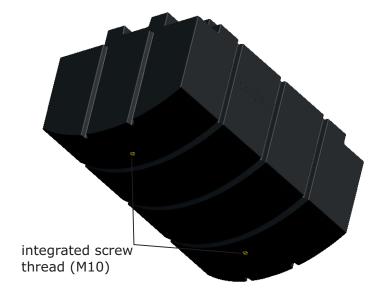

## **PEREBO float PT03**

| technical data            |                       |  |
|---------------------------|-----------------------|--|
| dimensions L/W/H:         | 115,0 / 78,0 / 60,0cm |  |
| wall thickness :          | approx. 7mm           |  |
| self-weight:              | approx. 26kg          |  |
| material:                 | polyethylene          |  |
| screw threads M10:        | 6x (4 above, 2 below) |  |
| standard color:           | black                 |  |
| (other colors on request) |                       |  |