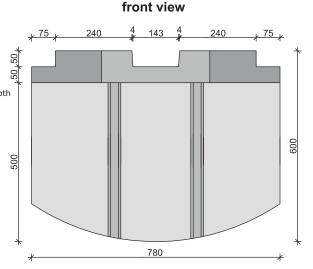

## **PEREBO float PT03**

| technical data            |                       |  |
|---------------------------|-----------------------|--|
| dimensions L/W/H:         | 115,0 / 78,0 / 60,0cm |  |
| wall thickness :          | approx. 7mm           |  |
| self-weight:              | approx. 26kg          |  |
| material:                 | polyethylene          |  |
| screw threads M10:        | 6x (4 above, 2 below) |  |
| standard color:           | black                 |  |
| (other colors on request) |                       |  |

## Important note:

Please note that it may come to dimensional deviations as a result of production and at different outside temperatures. Therefore, the thread distances must always measure directly on the pontoons.