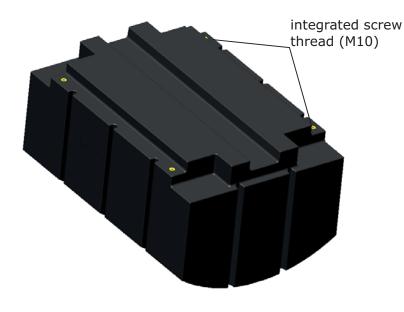

## **PEREBO float PT03**

| technical data            |                       |  |
|---------------------------|-----------------------|--|
| dimensions L/W/H:         | 115,0 / 78,0 / 60,0cm |  |
| wall thickness :          | approx. 7mm           |  |
| self-weight:              | approx. 26kg          |  |
| material:                 | polyethylene          |  |
| screw threads M10:        | 6x (4 above, 2 below) |  |
| standard color:           | black                 |  |
| (other colors on request) |                       |  |