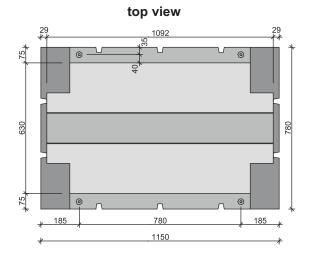

## **PEREBO float PT03**

| technical data            |                       |  |
|---------------------------|-----------------------|--|
| dimensions L/W/H:         | 115,0 / 78,0 / 60,0cm |  |
| wall thickness :          | approx. 7mm           |  |
| self-weight:              | approx. 26kg          |  |
| material:                 | polyethylene          |  |
| screw threads M10:        | 6x (4 above, 2 below) |  |
| standard color:           | black                 |  |
| (other colors on request) |                       |  |

## Important note:

Please note that it may come to dimensional deviations as a result of production and at different outside temperatures. Therefore, the thread distances must always measure directly on the pontoons.