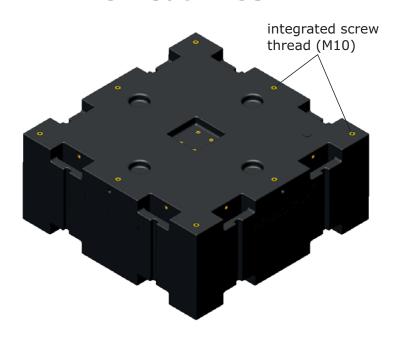

## **PEREBO float PT05**

| technical data            |                           |  |
|---------------------------|---------------------------|--|
| dimensions L/W/H:         | 99,8 / 99,8 / 43,0cm      |  |
| wall thickness :          | approx. 7mm               |  |
| self-weight:              | approx. 30kg              |  |
| material:                 | polyethylene              |  |
| screw threads M10:        | 20x (12 above, 8 lateral) |  |
| standard color:           | black                     |  |
| (other colors on request) |                           |  |

## top view 998 876 499 948

thread (M10)

integrated screw