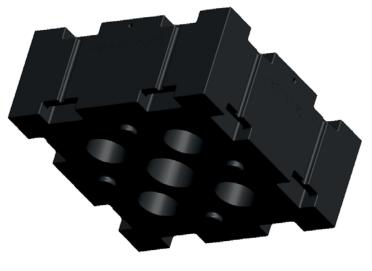

## **PEREBO float PT05**

| technical data            |                           |  |
|---------------------------|---------------------------|--|
| dimensions L/W/H:         | 99,8 / 99,8 / 43,0cm      |  |
| wall thickness :          | approx. 7mm               |  |
| self-weight:              | approx. 30kg              |  |
| material:                 | polyethylene              |  |
| screw threads M10:        | 20x (12 above, 8 lateral) |  |
| standard color:           | black                     |  |
| (other colors on request) |                           |  |