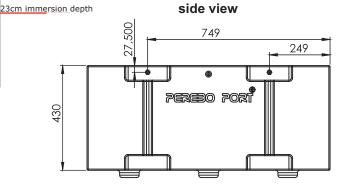

## **PEREBO float PT05**

| technical data            |                           |  |
|---------------------------|---------------------------|--|
| dimensions L/W/H:         | 99,8 / 99,8 / 43,0cm      |  |
| wall thickness :          | approx. 7mm               |  |
| self-weight:              | approx. 30kg              |  |
| material:                 | polyethylene              |  |
| screw threads M10:        | 20x (12 above, 8 lateral) |  |
| standard color:           | black                     |  |
| (other colors on request) |                           |  |

| load capacity (approx. values)         |                    |
|----------------------------------------|--------------------|
| immersion depth [cm]                   | load capacity [kg] |
| 5,0                                    | 19,0               |
| 10,0                                   | 69,0               |
| 15,0                                   | 119,0              |
| 20,0                                   | 169,0              |
| 23,0                                   | 199,0              |
| 25,0                                   | 219,0              |
| 28,0                                   | 248,0              |
| (self-weight deducted)                 |                    |
| max. recommended immersion depth= 23cm |                    |