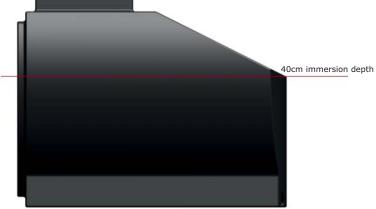

| load capacity                          | (approx. values)   |
|----------------------------------------|--------------------|
| immersion depth [cm]                   | load capacity [kg] |
| 5,0                                    | -7,0               |
| 10,0                                   | 18,0               |
| 15,0                                   | 46,0               |
| 20,0                                   | 76,0               |
| 25,0                                   | 108,0              |
| 30,0                                   | 143,0              |
| 35,0                                   | 175,0              |
| 40,0                                   | 210,0              |
| 45,0                                   | 237,0              |
| (self-weight deducted)                 |                    |
| max. recommended immersion depth= 40cm |                    |