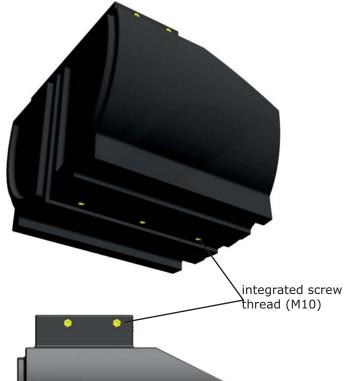

| technical data            |                      |  |
|---------------------------|----------------------|--|
| dimensions L/W/H:         | 82,5 / 90,0 / 70,0cm |  |
| wall thickness :          | approx. 7-8mm        |  |
| self-weight:              | approx. 27kg         |  |
| material:                 | polyethylene         |  |
| screw threads M10:        | 15 pcs. in total     |  |
| standard color:           | black                |  |
| (other colors on request) |                      |  |