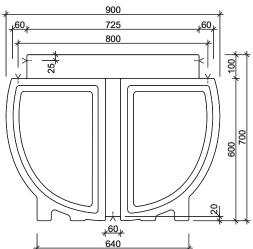

| technical data            |                      |  |
|---------------------------|----------------------|--|
| dimensions L/W/H:         | 82,5 / 90,0 / 70,0cm |  |
| wall thickness :          | approx. 7-8mm        |  |
| self-weight:              | approx. 27kg         |  |
| material:                 | polyethylene         |  |
| screw threads M10:        | 15 pcs. in total     |  |
| standard color:           | black                |  |
| (other colors on request) |                      |  |