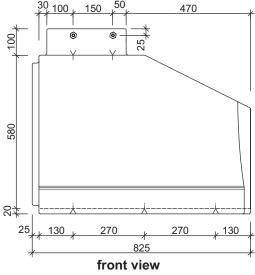

### **Important note:**

Please note that it may come to dimensional deviations as a result of production and at different outside temperatures. Therefore, always measure the thread distances directly on the pontoons.

| technical data            |                      |  |
|---------------------------|----------------------|--|
| dimensions L/W/H:         | 82,5 / 90,0 / 70,0cm |  |
| wall thickness :          | approx. 7-8mm        |  |
| self-weight:              | approx. 27kg         |  |
| material:                 | polyethylene         |  |
| screw threads M10:        | 15 pcs. in total     |  |
| standard color:           | black                |  |
| (other colors on request) |                      |  |