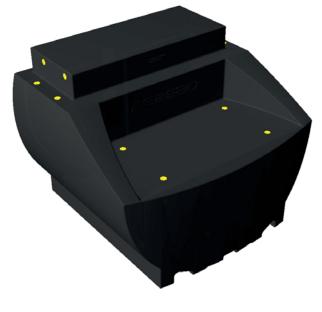

## **Modular Float System - PT06**

# PERE30

### **End Section**







### **Important note:**

Please note that it may come to dimensional deviations as a result of production and at different outside temperatures. Therefore, always measure the thread distances directly on the pontoons.

| technical data            |                      |  |
|---------------------------|----------------------|--|
| dimensions L/W/H:         | 82,5 / 90,0 / 70,0cm |  |
| wall thickness :          | approx. 7-8mm        |  |
| self-weight:              | approx. 27kg         |  |
| material:                 | polyethylene         |  |
| screw threads M10:        | 15 pcs. in total     |  |
| standard color:           | black                |  |
| (other colors on request) |                      |  |

| load capacity                          | (approx. values)   |
|-----