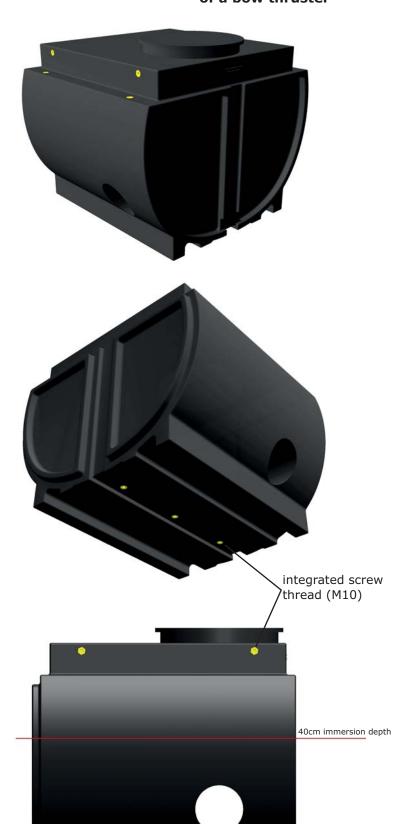

# **Modular Float System - PT06**

Middle Section with tunnel for installation of a bow thruster

| technical data            |                      |
|---------------------------|----------------------|
| dimensions L/W/H:         | 82,5 / 90,0 / 70,0cm |
| wall thickness:           | approx. 7-8mm        |
| self-weight:              | approx. 38kg         |
| material:                 | polyethylene         |
| screw threads M10:        | 11 pcs. in total     |
| standard color:           | black                |
| tunnel diameter:          | 155mm                |
| (other colors on request) |                      |

| load capacity (approx. values)         |                    |
|----------------------------------------|--------------------|
| immersion depth [cm]                   | load capacity [kg] |
| 5,0                                    | -33,0              |
| 10,0                                   | -8,0               |
| 15,0                                   | 19,0               |
| 20,0                                   | 48,0               |
| 25,0                                   | 79,0               |
| 30,0                                   | 113,0              |
| 35,0                                   | 147,0              |
| 40,0                                   | 182,0              |
| 45,0                                   | 216,0              |
| (self-weight deducted)                 |                    |
| max. recommended immersion depth= 40cm |                    |