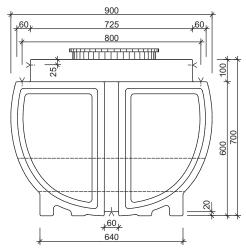

## front view

© Perebo Schwimmsysteme GmbH & Co. KG, Germany, 2021

| technical data            |                      |
|---------------------------|----------------------|
| dimensions L/W/H:         | 82,5 / 90,0 / 70,0cm |
| wall thickness:           | approx. 7-8mm        |
| self-weight:              | approx. 38kg         |
| material:                 | polyethylene         |
| screw threads M10:        | 11 pcs. in total     |
| standard color:           | black                |
| tunnel diameter:          | 155mm                |
| (other colors on request) |                      |