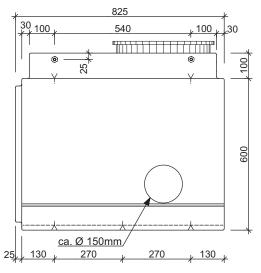

### side view

| technical data            |                      |
|---------------------------|----------------------|
| dimensions L/W/H:         | 82,5 / 90,0 / 70,0cm |
| wall thickness:           | approx. 7-8mm        |
| self-weight:              | approx. 38kg         |
| material:                 | polyethylene         |
| screw threads M10:        | 11 pcs. in total     |
| standard color:           | black                |
| tunnel diameter:          | 155mm                |
| (other colors on request) |                      |