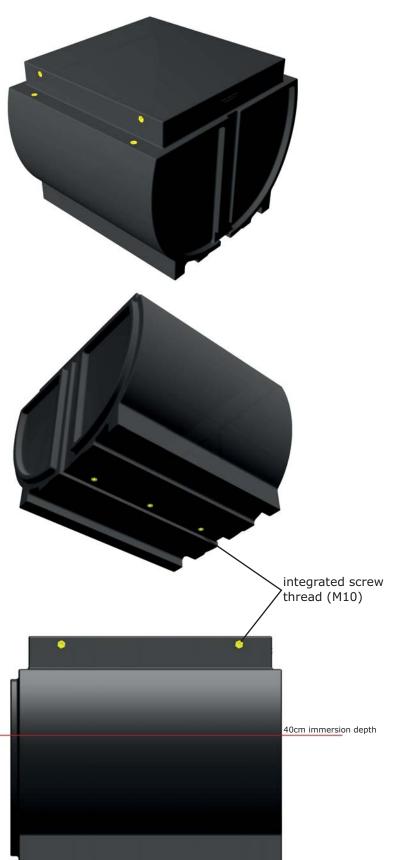

| technical data            |                      |  |
|---------------------------|----------------------|--|
| dimensions L/W/H:         | 82,5 / 90,0 / 70,0cm |  |
| wall thickness :          | approx. 7-8mm        |  |
| self-weight:              | approx. 29kg         |  |
| material:                 | polyethylene         |  |
| screw threads M10:        | 11 pcs. in total     |  |
| standard color:           | black                |  |
| (other colors on request) |                      |  |

| load capacity (approx. values)        |                    |  |
|---------------------------------------|--------------------|--|
| immersion depth [cm]                  | load capacity [kg] |  |
| 5,0                                   | -9,0               |  |
| 10,0                                  | 16,0               |  |
| 15,0                                  | 42,0               |  |
| 20,0                                  | 72,0               |  |
| 25,0                                  | 103,0              |  |
| 30,0                                  | 137,0              |  |
| 35,0                                  | 171,0              |  |
| 40,0                                  | 206,0              |  |
| 45,0                                  | 240,0              |  |
| (self-weight deducted)                |                    |  |
| max recommended immersion depth= 40cm |                    |  |