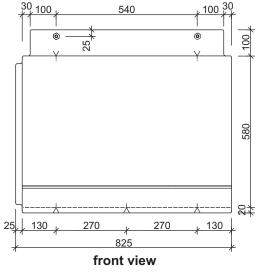

| technical data            |                      |  |
|---------------------------|----------------------|--|
| dimensions L/W/H:         | 82,5 / 90,0 / 70,0cm |  |
| wall thickness :          | approx. 7-8mm        |  |
| self-weight:              | approx. 29kg         |  |
| material:                 | polyethylene         |  |
| screw threads M10:        | 11 pcs. in total     |  |
| standard color:           | black                |  |
| (other colors on request) |                      |  |