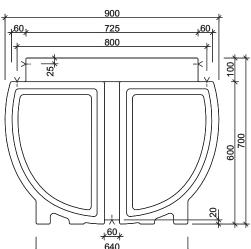

| technical data            |                      |  |
|---------------------------|----------------------|--|
| dimensions L/W/H:         | 82,5 / 90,0 / 70,0cm |  |
| wall thickness :          | approx. 7-8mm        |  |
| self-weight:              | approx. 29kg         |  |
| material:                 | polyethylene         |  |
| screw threads M10:        | 11 pcs. in total     |  |
| standard color:           | black                |  |
| (other colors on request) |                      |  |

| load capacity (approx. values)        |                    |  |
|---------------------------------------|--------------------|--|
| immersion depth [cm]                  | load capacity [kg] |  |
| 5,0                                   | -9,0               |  |
| 10,0                                  | 16,0               |  |
| 15,0                                  | 42,0               |  |
| 20,0                                  | 72,0               |  |
| 25,0                                  | 103,0              |  |
| 30,0                                  | 137,0              |  |
| 35,0                                  | 171,0              |  |
| 40,0                                  | 206,0              |  |
| 45,0                                  | 240,0              |  |
| (self-weight deducted)                |                    |  |
| max recommended immersion depth= 40cm |                    |  |